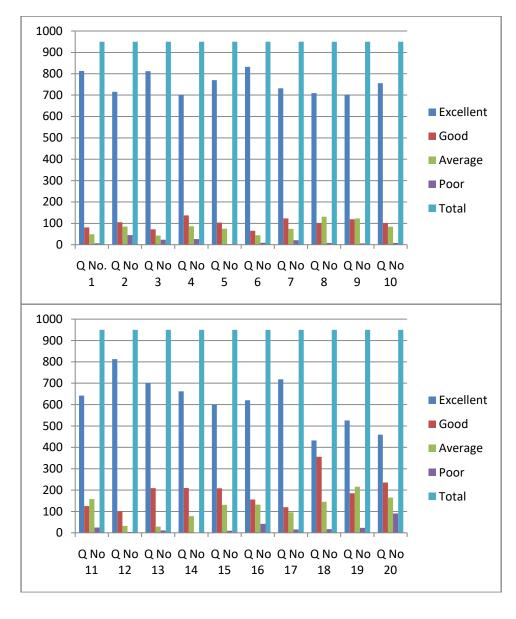

## **Result Analysis:**

|           | Q No. 1 | Q No 2 | Q No 3 | Q No 4 | Q No 5 | Q No 6 | Q No 7 | Q No 8 | Q No 9 | Q No 10 |
|-----------|---------|--------|--------|--------|--------|--------|--------|--------|--------|---------|
| Excellent | 813     | 715    | 812    | 701    | 770    | 832    | 732    | 709    | 702    | 756     |
| Good      | 81      | 105    | 72     | 137    | 103    | 65     | 123    | 102    | 119    | 102     |
| Average   | 49      | 85     | 43     | 86     | 75     | 44     | 74     | 131    | 123    | 84      |
| Poor      | 7       | 45     | 23     | 26     | 2      | 9      | 21     | 8      | 6      | 8       |
| Total     | 950     | 950    | 950    | 950    | 950    | 950    | 950    | 950    | 950    | 950     |

|           | Q No 11 | Q No 12 | Q No 13 | Q No 14 | Q No 15 | Q No 16 | Q No 17 | Q No 18 | Q No 19 | Q No 20 |
|-----------|---------|---------|---------|---------|---------|---------|---------|---------|---------|---------|
| Excellent | 642     | 813     | 701     | 662     | 601     | 620     | 718     | 432     | 526     | 459     |
| Good      | 125     | 101     | 209     | 210     | 208     | 156     | 120     | 356     | 185     | 235     |
| Average   | 158     | 32      | 29      | 78      | 131     | 132     | 96      | 145     | 216     | 165     |
| Poor      | 25      | 4       | 11      | 0       | 10      | 42      | 16      | 17      | 23      | 91      |
| Total     | 950     | 950     | 950     | 950     | 950     | 950     | 950     | 950     | 950     | 950     |